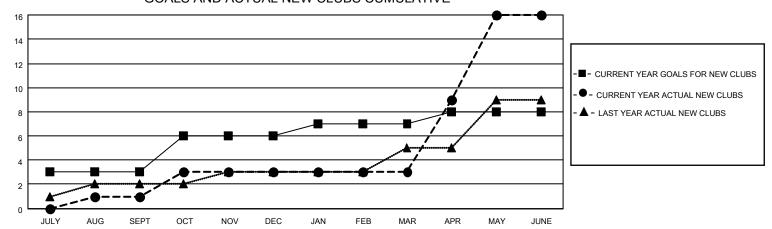

### District 315B4

Results as of: 6/30/2023

| Clubs                 |               |           |               | Members RESULTS FOR 2022-2023 |                        |                         |                                                    |
|-----------------------|---------------|-----------|---------------|-------------------------------|------------------------|-------------------------|----------------------------------------------------|
| RESULTS FOR 2022-2023 |               |           |               |                               |                        |                         |                                                    |
| QUARTER               | NEW CLUB GOAL | NEW CLUBS | DROPPED CLUBS | QUARTER MEMB                  | BER GROWTH NET<br>GOAL | MEMBER GROWTH<br>ACTUAL | DROPPED<br>MEMBERS ACTUAL<br>(including transfers) |
| JULY/AUG/SEPT         | 3             | 1         | 0             | JULY/AUG/SEPT                 | 10                     | 170                     | 65                                                 |
| OCT/NOV/DEC           | 3             | 2         | 3             | OCT/NOV/DEC                   | 10                     | 169                     | 131                                                |
| JAN/FEB/MAR           | 1             | 0         | 0             | JAN/FEB/MAR                   | 10                     | 328                     | 39                                                 |
| APR/MAY/JUNE          | 1             | 13        | 0             | APR/MAY/JUNE                  | 10                     | 512                     | 86                                                 |

### GOALS AND ACTUAL NEW CLUBS CUMULATIVE