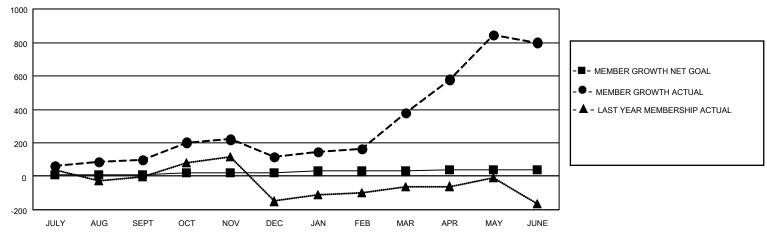

### District 315B4

Results as of: 6/30/2023

| Clubs                 |               |           |               | Members RESULTS FOR 2022-2023 |                        |                         |                                                    |
|-----------------------|---------------|-----------|---------------|-------------------------------|------------------------|-------------------------|----------------------------------------------------|
| RESULTS FOR 2022-2023 |               |           |               |                               |                        |                         |                                                    |
| QUARTER               | NEW CLUB GOAL | NEW CLUBS | DROPPED CLUBS | QUARTER MEMB                  | BER GROWTH NET<br>GOAL | MEMBER GROWTH<br>ACTUAL | DROPPED<br>MEMBERS ACTUAL<br>(including transfers) |
| JULY/AUG/SEPT         | 3             | 1         | 0             | JULY/AUG/SEPT                 | 10                     | 170                     | 65                                                 |
| OCT/NOV/DEC           | 3             | 2         | 3             | OCT/NOV/DEC                   | 10                     | 169                     | 131                                                |
| JAN/FEB/MAR           | 1             | 0         | 0             | JAN/FEB/MAR                   | 10                     | 328                     | 39                                                 |
| APR/MAY/JUNE          | 1             | 13        | 0             | APR/MAY/JUNE                  | 10                     | 512                     | 86                                                 |

#### GOALS AND ACTUAL MEMBERS CUMULATIVE

| DROPPED CLUBS: 3 |     | 84 CLUBS OF 99 ADDED 1 OR<br>MORE NEW MEMBERS | GENDER DISTRIBUTION                |                                |  |
|------------------|-----|-----------------------------------------------|------------------------------------|--------------------------------|--|
|                  |     | WORE NEW WEINBERG                             | MALE<br>FEMALE                     | 2,683 (80.33%)<br>656 (19.64%) |  |
| DROPPED MEMBERS  |     |                                               | NON BINARY<br>PREFER NOT TO ANSWER | 0 (0.00%)<br>1 (0.03%)         |  |
| DECEASED         | 10  |                                               | THE EKINOT TO ANOWER               | 1 (0.0070)                     |  |
| CLUB CANCELLED   | 57  | CLICK HERE FOR CUMULATIVE                     | TOTAL FAMILY UNIT MEMBERS          | , 1,303                        |  |
| OTHER            | 254 | MEMBERSHIP DATA                               |                                    |                                |  |
| TOTAL            | 321 |                                               | FAMILY MEMBERS PAYING HAI          | LF DUES 890                    |  |